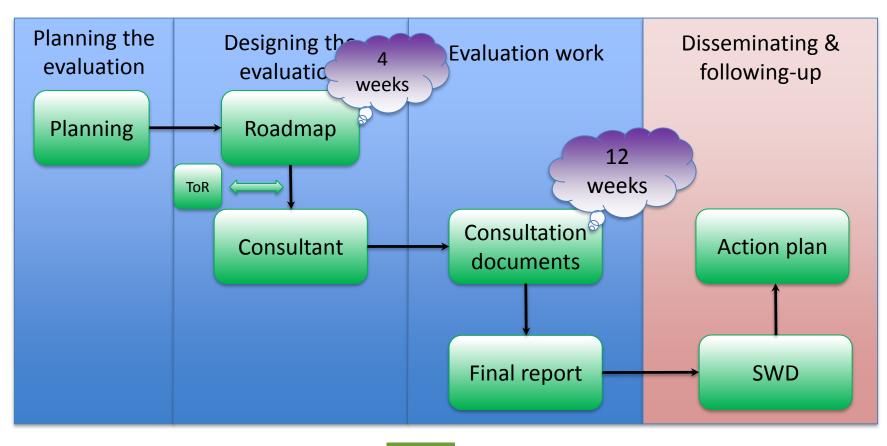

#### REFIT

- Regulatory Fitness & Performance Program
- Formal evaluation process, part of the <u>Better Regulation</u> scheme

Commission's commitment to ensure that EU legislation is <u>effective</u> and <u>efficient</u> in <u>achieving its public policy</u> <u>objectives</u> at <u>minimum cost</u>.

#### **Evaluation in the Policy Cycle**

EVALUATION Final / ex-post / Fitness Check

IMPLEMENTATION Interim evaluation and monitoring

ADOPTION Revision / new measures

PREPARATION

evaluation / Impact

Prospective