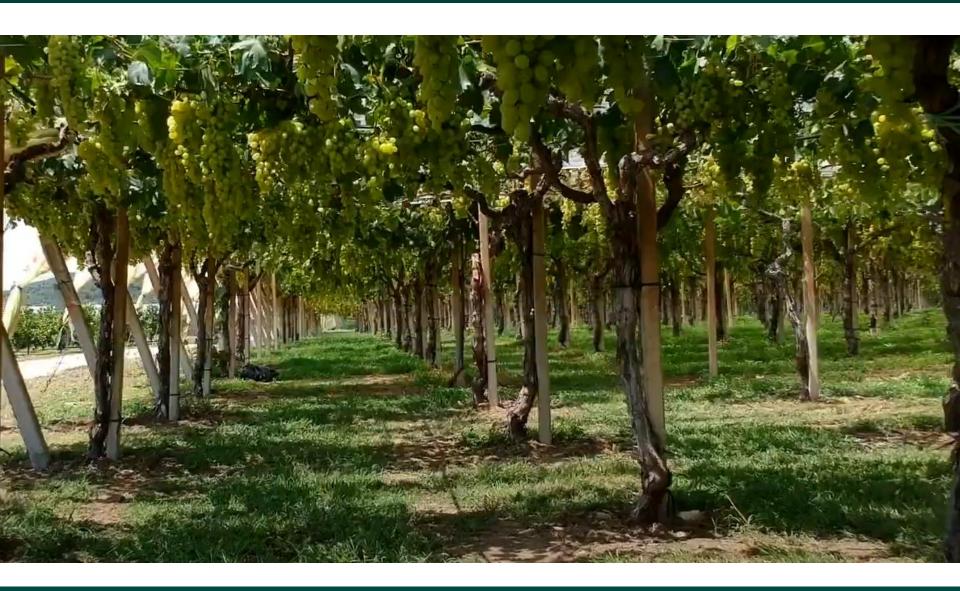

#### **Biocontrol CAMPO DEMO**

Evaluation of different biocontrol products in grapevine and table grape against *Plasmopara viticola* and *Erysiphe necator* in 2 different areas in Italy

### Aim of the study

The aim of the study is to verify and evaluate the activity of Biocontrol products applied at various rates and to control grapevine downy mildew (*Plasmopara viticola*) and powdery mildew (*Erysiphe necator*).