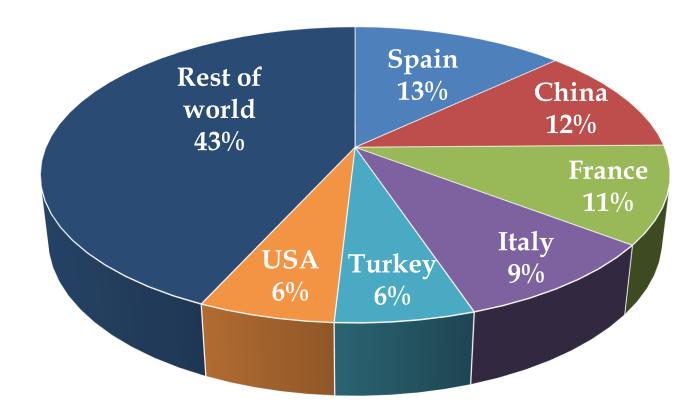

## Grapevine: world area under vine

7.4 mha is the global area under vines in 2018 5 countries represent 50% of the world vineyard