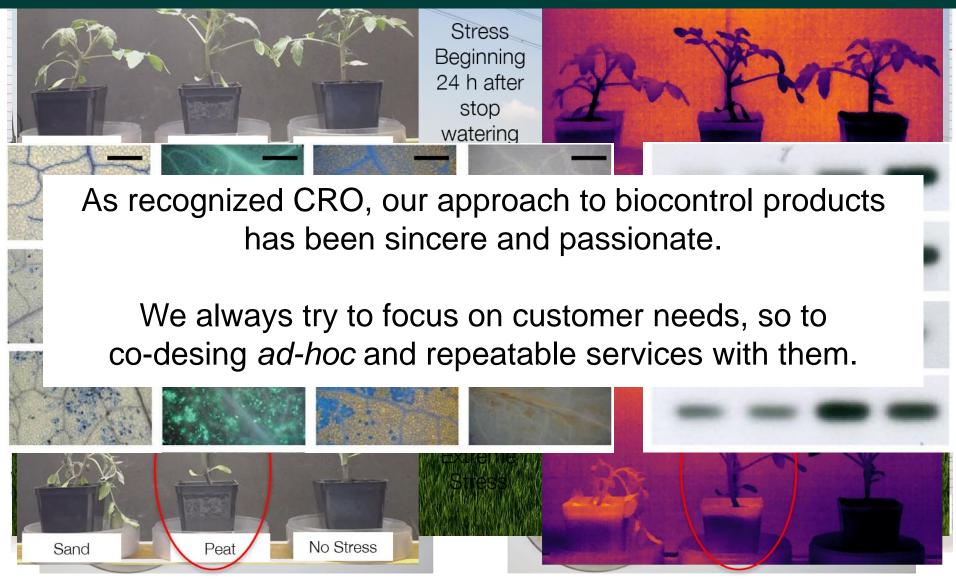

Services & Research for Agriculture

#### **Biocontrol CAMPO DEMO**

Evaluation of different biocontrol products in grapevine and table grape against *Plasmopara viticola* and *Erysiphe necator* in 2 different areas in Italy





### Who we are?



Agricola 2000 is a cooperative society in public limited form founded in 1983. We strives to be a benchmark for all institutions, companies and research centers, operating in the agriculture sector.







## How do we respond to your needs?









## Grapevine: world area under vine

7.4 mha is the global area under vines in 2018 5 countries represent 50% of the world vineyard



#### CAMPO DEMO 2020





# Grapevine production by type of grape



Source: OIV 2019 - Statistical Report on World Vitiviniculture







### Main diseases of grape











### Aim of the study

The aim of the study is to verify and evaluate the activity of Biocontrol products applied at various rates and to control grapevine downy mildew (*Plasmopara viticola*) and powdery mildew (*Erysiphe necator*).







### **Piedmont Weather**



CAMPO DEMO 2020





#### Matherials and metods



| PIEDMONT | PUGLIA |
|----------|--------|
|          |        |

| Water volume              | 500 L/ha