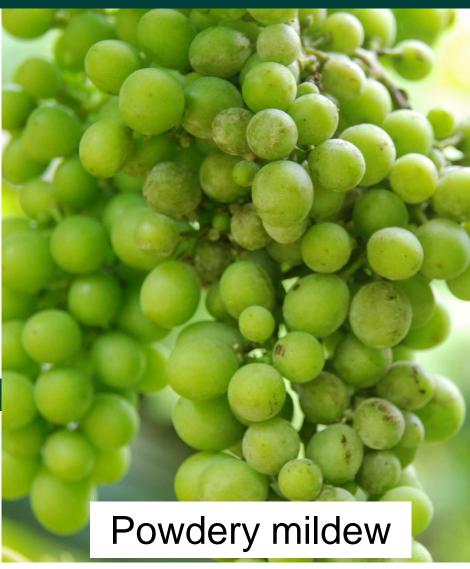

### Main diseases of grape

### Aim of the study

The aim of the study is to verify and evaluate the activity of Biocontrol products applied at various rates and to control grapevine downy mildew (*Plasmopara viticola*) and powdery mildew (*Erysiphe necator*).