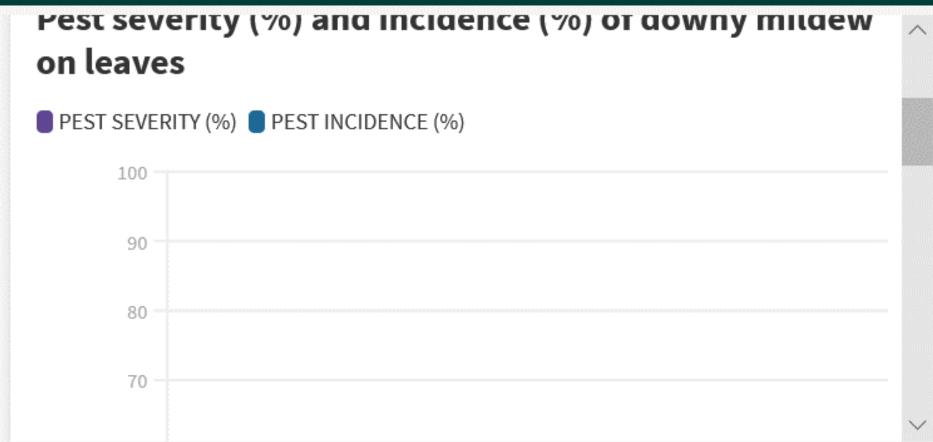

# Wine grape – Downy mildew Results on leaves and bunches

Source:

https://public.flourish.studio/story/59...

Web Viewer Terms | Privacy & Cookies