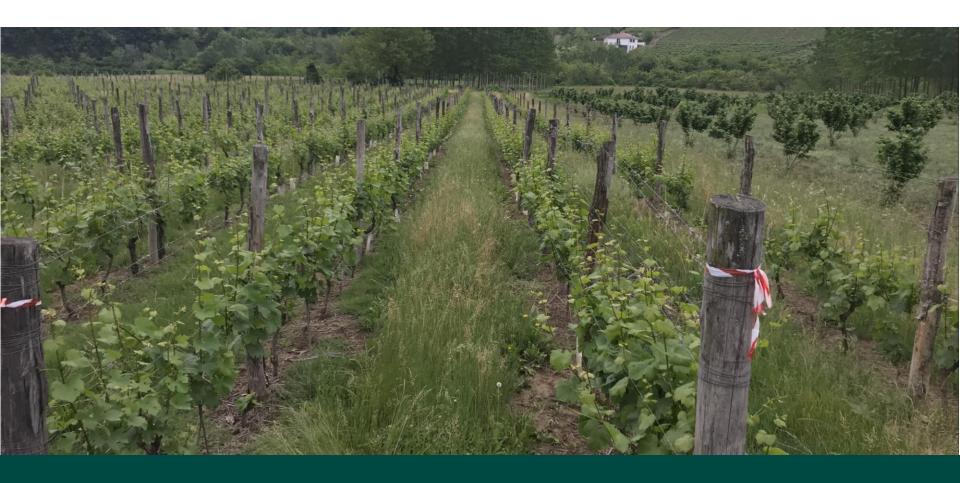

Agricola 2000 is a cooperative society in public limited form founded in 1983. We strives to be a benchmark for all institutions, companies and research centers, operating in the agriculture sector.







## How do we respond to your needs?









## Grapevine: world area under vine

7.4 mha is the global area under vines in 2018 5 countries represent 50% of the world vineyard



#### CAMPO DEMO 2020





# Grapevine production by type of grape



Source: OIV 2019 - Statistical Report on World Vitiviniculture







### Main diseases of grape











### Aim of the study

The aim of the study is to verify and evaluate the activity of Biocontrol products applied at various rates and to control grapevine downy mildew (*Plasmopara viticola*) and powdery mildew (*Erysiphe necator*).







### **Piedmont Weather**



CAMPO DEMO 2020





#### Matherials and metods



| PIEDMONT | PUGLIA |
|----------|--------|
|          |        |

| Water volume              | 500 L/ha                                                                                                  | 800 L/ha |  |
|---------------------------|-----------------------------------------------------------------------------------------------------------|----------|--|
| Variety                   | Chardonnay<br>Moscato b.                                                                                  | Italia   |  |
| <b>Experimetal design</b> | Randomized block design                                                                                   |          |  |
| Assessements              | Assessment