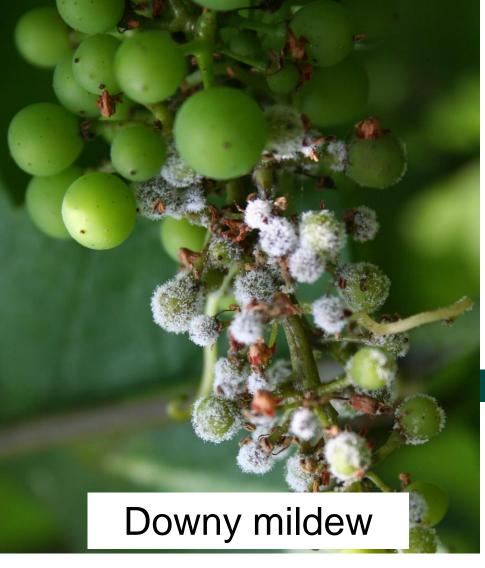

### Main diseases of grape

### Aim of the study

The aim of the study is to verify and evaluate the activity of Biocontrol products applied at various rates and to control grapevine downy mildew (*Plasmopara viticola*) and powdery mildew (*Erysiphe necator*).