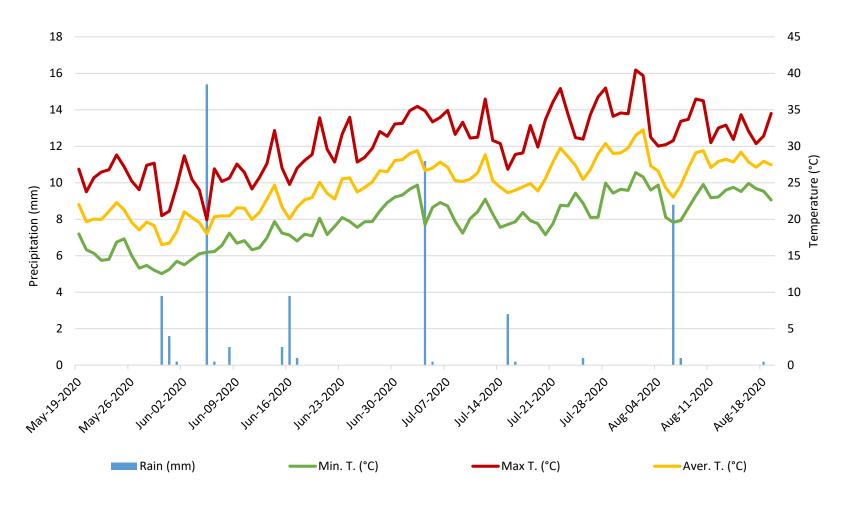

Insert Web Page

This app allows you to insert secure web pages starting with https:// into the slide deck. Non-secure web pages are not supported for security reasons.

Please enter the URL below.

| https:// |
|----------|
|----------|

Note: Many popular websites allow secure access. Please click on the preview button to ensure the web page is accessible.





## Wine grape – Powdery mildew Results on bunches

## Insert Web Page

This app allows you to insert secure web pages starting with https:// into the slide deck. Non-secure web pages are not supported for security reasons.

Please enter the URL below.

https://

public.flourish.studio/story/596522/

Preview

Web Viewer Terms | Privacy & Cookies







# Table grape – Downy mildew and Powdery mildew









### Puglia - Weather









# Table grape – Downy mildew and Powdery mildew - Treatments

## Insert Web Page

This app allows you to insert secure web pages starting with https:// into the slide deck. Non-secure web pages are not supported for security reasons.

Please enter the URL below.

https://

public.flourish.studio/visualisation/4022730/

Preview

Web Viewer Terms | Privacy & Cookies





## Table grape – Downy mildew and Powdery mildew - Results

## Insert Web Page

This app allows you to insert secure web pages starting with https:// into the slide deck. Non-secure web pages are not supported for security reasons.

Please enter the URL below.

https://

public.flourish.studio/story/596492/

Preview

Web Viewer Terms | Privacy & Cookies





### Partecipated Companies















**FertiGlobal®**