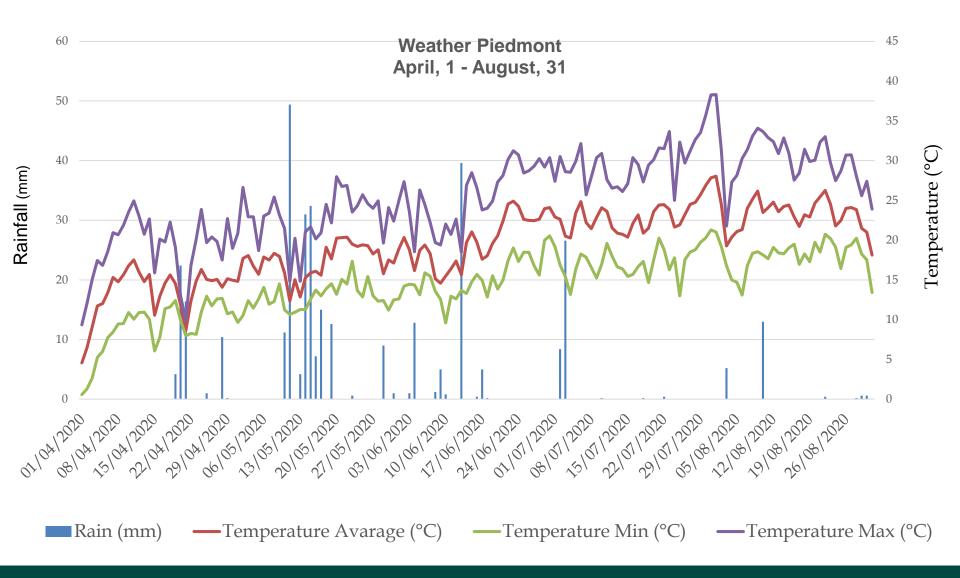

e society in public limited form founded in 1983. We strives to be a benchmark for all institutions, companies and research centers, operating in the agriculture sector.







## How do we respond to your needs?









## Grapevine: world area under vine

7.4 mha is the global area under vines in 2018 5 countries represent 50% of the world vineyard



#### CAMPO DEMO 2020





# Grapevine production by type of grape



Source: OIV 2019 - Statistical Report on World Vitiviniculture







### Main diseases of grape











### Aim of the study

The aim of the study is to verify and evaluate the activity of Biocontrol products applied at various rates and to control grapevine downy mildew (*Plasmopara viticola*) and powdery mildew (*Erysiphe necator*).







### **Piedmont Weather**



CAMPO DEMO 2020





#### Matherials and metods



| PIEDMONT | PUGLIA |
|----------|--------|
|          |        |

| Water volume              | 500 L/ha                                                                                                  | 800 L/ha |  |
|---------------------------|-----------------------------------------------------------------------------------------------------------|----------|--|
| Variety                   | Chardonnay<br>Moscato b.                                                                                  | Italia   |  |
| <b>Experimetal design</b> | Randomized block design                                                                                   |          |  |
| Assessements              | Assessments are performed on 100 leaves an