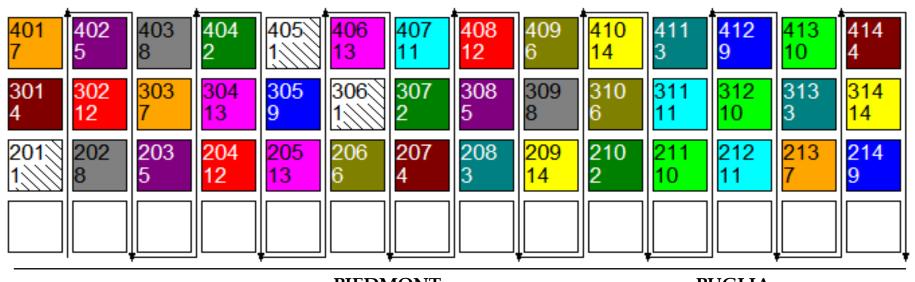

#### Matherials and metods

| PIEDMONT | PUGLIA |
|----------|--------|
|          |        |

| Water volume              | 500 L/ha                                                                                                  | 800 L/ha |  |
|---------------------------|-----------------------------------------------------------------------------------------------------------|----------|--|
| Variety                   | Chardonnay<br>Moscato b.                                                                                  | Italia   |  |
| <b>Experimetal design</b> | Randomized block design                                                                                   |          |  |
| Assessements              | Assessments are performed on 100 leaves and 50 bunch per plot                                             |          |  |
| statistical analysis      | Data to collected were processed with the ANOVA method, and the results elaborated by Tuckey's test at 5% |          |  |

## Wine grape – downy mildew Treatments

#### WINE GRAPE - DOWNY MILDEW THESES

By Agricola2000 S.C.p.A on 16 Oct 2020

Type the number of thesis you would like to see

| THESIS       | ACTIVE<br>INGREDIENTS | ACTIVE<br>INGREDIENTS               | APPLICATION<br>TIMING | COMPANY      |
|--------------|-----------------------|-------------------------------------|-----------------------|--------------|
| Thesis<br>01 | COMMERCIAL<br>PRODUCT | Copper Oxychloride -<br>570 g ai/ha | ABCDFGHJLMNPQ         | AGRICOLA2000 |