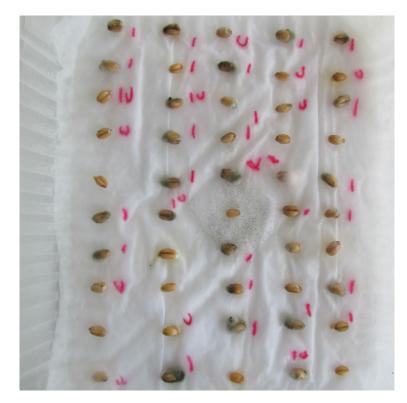

*





#### **Biologicals**

- Public/private co-development partnership since 2007
- Trichoderma afroharzianum Th2RI99. Multiple MoA
- +15 years of R&D
- Liquid formulation 18 month on-package stability
- Seed application
- 2015: first registered biofungicide in Argentina
- 2021: +700.000 ha wheat, soybean and rice

# Rizoderma





# Rizoderma

#### **Biologicals**



THE TOTAL PROPERTY.



# Rizoderma

#### **Biologicals**



THE TOTAL PROPERTY.



# Rizoderma

#### **Biologicals**







A=Soybean seed colonized by Th2RI99. B= tegument and hilum. C, colonized tegument A = 0,5 mm, B = 0,5 mm, C = 200  $\mu$ m.

NO TOWN OF THE PARTY OF THE PAR



#### **Biologicals**



A to C, Th2RI99 hyphae penetrating the soybean seed tegument A = 25  $\mu$ m, B, C = 50  $\mu$ m.



#### **Control**







#### **Artificial Infestation**

### Rizoderma



**Control** 



STATE OF THE PARTY OF THE PARTY

**Artificial Infestation** 









THE STREET STREET







# Rizoderma

















# Rizoderma

**Wheat and Soybean - Adoption** 







### WINTER CEREALS

**Market trends** 



Source: Kynetec and internal information



### BENEFITS



# Broad control spectrum

Unique and efficient pathogen biocontrol.



#### **Suitable for IPM**

and rotation of modes of action/ decrease resistance development.





Prolonged residual power. Disease suppression during crop establishment and persistence in the rhizosphere.



#### **Environmental safety.**

Friendly with the environment and safe for the operator.



#### Easy to apply.

Liquid suspension - it is applied just as any chemical