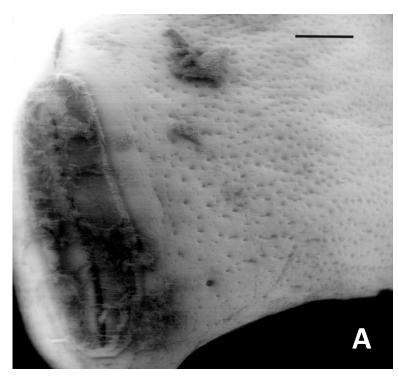

#### **Biologicals**

A=Soybean seed colonized by Th2RI99. B= tegument and hilum. C, colonized tegument A = 0,5 mm, B = 0,5 mm, C = 200  $\mu$ m.

NO TOWN OF THE PARTY OF THE PAR