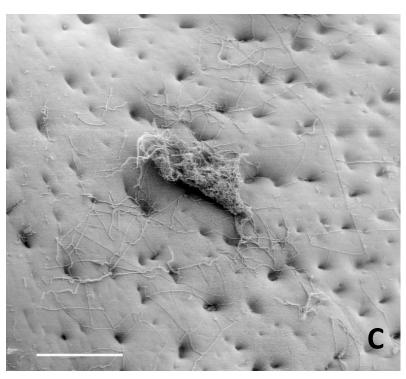

#### **Biologicals**

A=Soybean seed colonized by Th2RI99. B= tegument and hilum. C, colonized tegument A = 0,5 mm, B = 0,5 mm, C = 200  $\mu$ m.

NO TOWN OF THE PARTY OF THE PAR