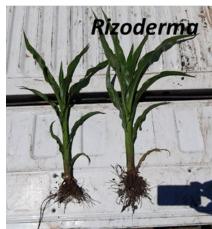

age stability
- Seed application
- 2015: first registered biofungicide in Argentina
- 2021: +700.000 ha wheat, soybean and rice

# Rizoderma





# Rizoderma

#### **Biologicals**



THE TOTAL PROPERTY.



# Rizoderma

#### **Biologicals**



THE TOTAL PROPERTY.



# Rizoderma

#### **Biologicals**







A=Soybean seed colonized by Th2RI99. B= tegument and hilum. C, colonized tegument A = 0,5 mm, B = 0,5 mm, C = 200  $\mu$ m.

NO TOWN OF THE PARTY OF THE PAR



#### **Biologicals**



A to C, Th2RI99 hyphae penetrating the soybean seed tegument A = 25  $\mu$ m, B, C = 50  $\mu$ m.



#### **Control**







#### **Artificial Infestation**

### Rizoderma



**Control** 



STATE OF THE PARTY OF THE PARTY

**Artificial Infestation** 









THE STREET STREET







# Rizoderma

















# Rizoderma

**Wheat and Soybean - Adoption** 







### WINTER CEREALS

**Market trends** 



Source: Kynetec and internal information



### BENEFITS



# Broad control spectrum

Unique and efficient pathogen biocontrol.



#### **Suitable for IPM**

and rotation of modes of action/ decrease resistance development.





Prolonged residual power. Disease suppression during crop establishment and persistence in the rhizosphere.



#### **Environmental safety.**

Friendly with the environment and safe for the operator.



#### Easy to apply.

Liquid suspension - it is applied just as any chemical product.





#### **Extended pretreatment.**

Provides flexibility to the seed treatment.

**Biologicals** 

#### **Key aspects for adoption:**

- Adaptation to current management practices