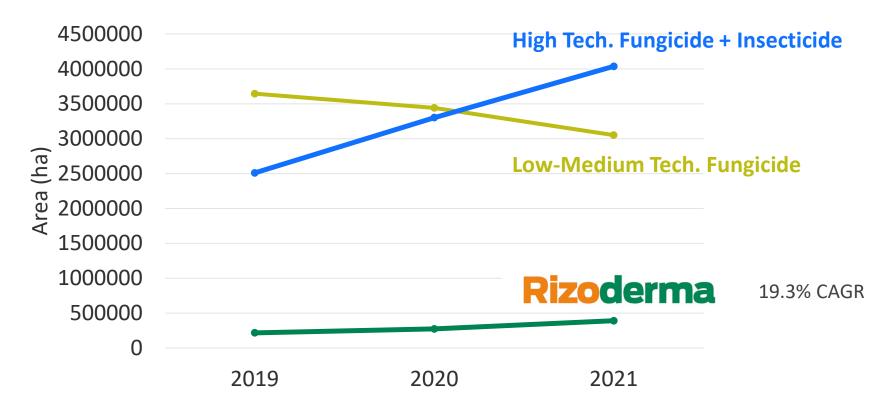

### WINTER CEREALS

**Market trends** 

Source: Kynetec and internal information