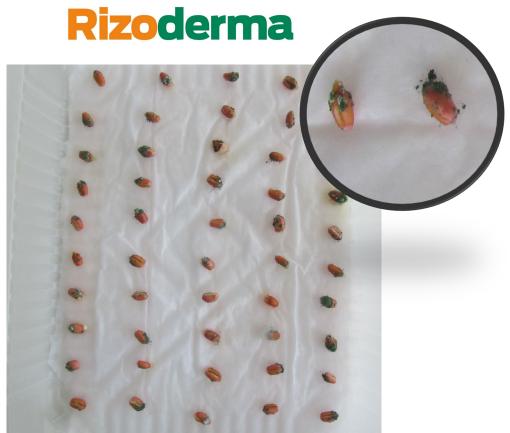

#### **Biologicals**

- Public/private co-development partnership since 2007
- Trichoderma afroharzianum Th2RI99. Multiple MoA
- +15 years of R&D
- Liquid formulation 18 month on-package stability
- Seed application
- 2015: first registered biofungicide in Argentina
- 2021: +700.000 ha wheat, soybean and rice

# Rizoderma





# Rizoderma

#### **Biologicals**



THE TOTAL PROPERTY.



# Rizoderma

#### **Biologicals**



THE TOTAL PROPERTY.



# Rizoderma

#### **Biologicals**







A=Soybean seed colonized by Th2RI99. B= tegument and hilum. C, colonized tegument A = 0,5 mm, B = 0,5 mm, C = 200  $\mu$ m.

NO TOWN OF THE PARTY OF THE PAR



#### **Biologicals**



A to C, Th2RI99 hyphae penetrating the soybean seed tegument A = 25  $\mu$ m, B, C = 50  $\mu$ m.



#### **Control**







#### **Artificial Infestation**

### Rizoderma



**Control** 



STATE OF THE PARTY OF THE PARTY

**Artificial Infestation** 









THE STREET STREET







# Rizoderma

















# Rizoderma

**Wheat and Soybean - Adoption** 







### WINTER CEREALS

**Market trends** 



Source: Kynetec and internal information



### BENEFITS



# Broad control spectrum

Unique and efficient pathogen biocontrol.



#### **Suitable for IPM**

and rotation of modes of action/ decrease resistance development.





Prolonged residual power. Disease suppression during crop establishment and persistence in the rhizosphere.



#### **Environmental safety.**

Friendly with the environment and safe for the operator.



#### Easy to apply.

Liquid suspension - it is applied just as any chemical pr