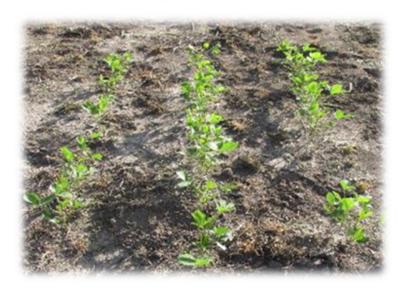

#### **Biologicals**

A=Soybean seed colonized by Th2RI99. B= tegument and hilum. C, colonized tegument A = 0,5 mm, B = 0,5 mm, C = 200  $\mu$ m.

NO TOWN OF THE PARTY OF THE PAR

#### **Biologicals**

A to C, Th2RI99 hyphae penetrating the soybean seed tegument A = 25  $\mu$ m, B, C = 50  $\mu$ m.