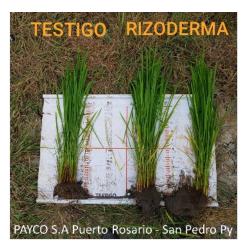

#### **Biologicals**

- Public/private co-development partnership since 2007
- Trichoderma afroharzianum Th2RI99. Multiple MoA
- +15 years of R&D
- Liquid formulation 18 month on-package stability
- Seed application
- 2015: first registered biofungicide in Argentina
- 2021: +700.000 ha wheat, soybean and rice