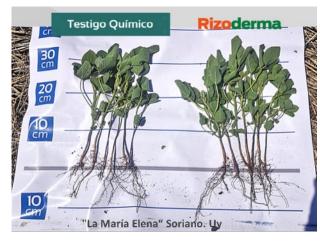

#### **Biologicals**

- Public/private co-development partnership since 2007
- Trichoderma afroharzianum Th2RI99. Multiple MoA
- +15 years of R&D
- Liquid formulation 18 month on-package stability
- Seed application
- 2015: first registered biofungicide in Argentina
- 2021: +700.000 ha wheat, soybean and rice