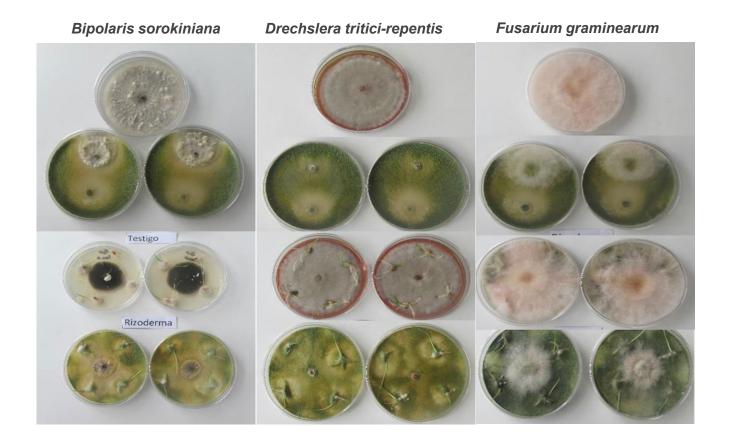

#### **Control**

#### **Artificial Infestation**

### Rizoderma

**Control** 

STATE OF THE PARTY OF THE PARTY

**Artificial Infestation** 

THE STREET STREET

# Broad control spectrum

Unique and efficient pathogen biocontrol.