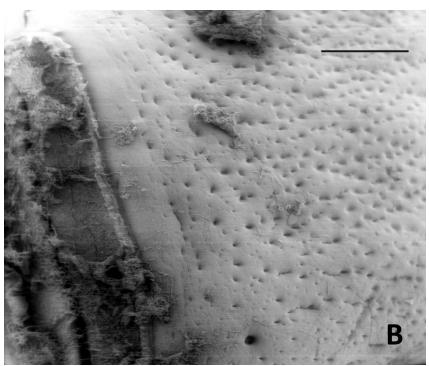

#### **Biologicals**

A=Soybean seed colonized by Th2RI99. B= tegument and hilum. C, colonized tegument A = 0,5 mm, B = 0,5 mm, C = 200  $\mu$ m.

NO TOWN OF THE PARTY OF THE PAR