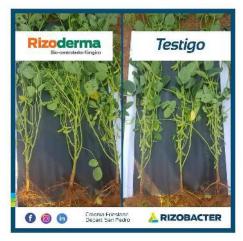

#### **Biologicals**

- Public/private co-development partnership since 2007
- Trichoderma afroharzianum Th2RI99. Multiple MoA
- +15 years of R&D
- Liquid formulation 18 month on-package stability
- Seed application
- 2015: first registered biofungicide in Argentina
- 2021: +700.000 ha wheat, soybean and rice