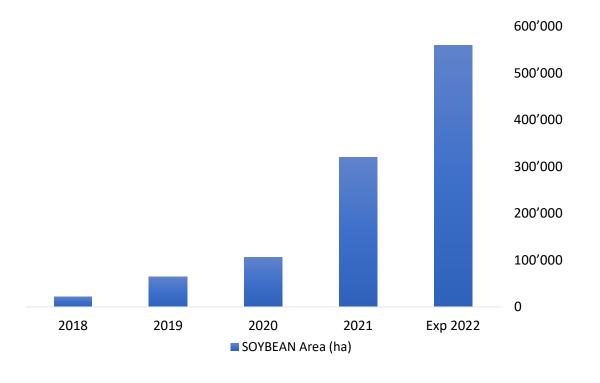

#### **Biologicals**

- Public/private co-development partnership since 2007
- Trichoderma afroharzianum Th2RI99. Multiple MoA
- +15 years of R&D
- Liquid formulation 18 month on-package stability
- Seed application
- 2015: first registered biofungicide in Argentina
- 2021: +700.000 ha wheat, soybean and rice

# Rizoderma

**Wheat and Soybean - Adoption** 