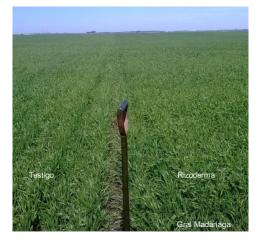

#### **Biologicals**

- Public/private co-development partnership since 2007
- Trichoderma afroharzianum Th2RI99. Multiple MoA
- +15 years of R&D
- Liquid formulation 18 month on-package stability
- Seed application
- 2015: first registered biofungicide in Argentina
- 2021: +700.000 ha wheat, soybean and rice