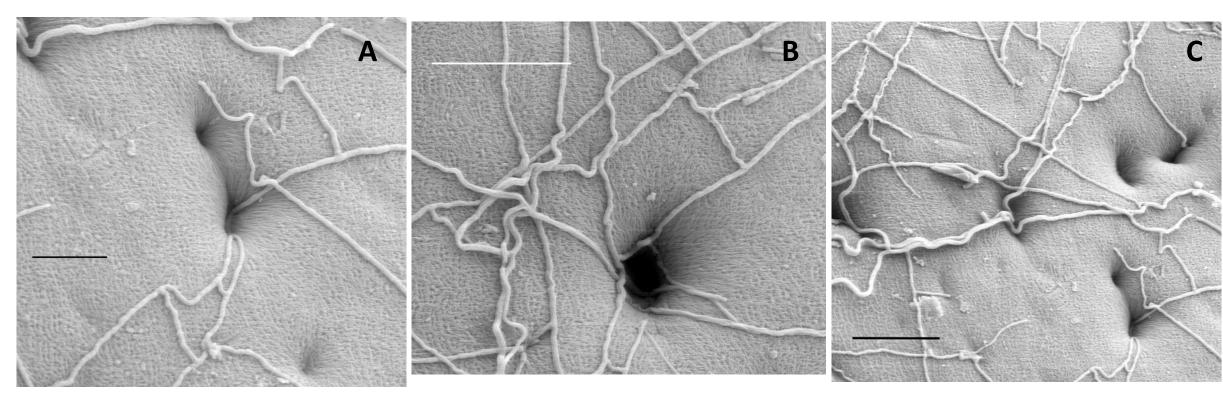

#### **Biologicals**

A to C, Th2RI99 hyphae penetrating the soybean seed tegument A = 25  $\mu$ m, B, C = 50  $\mu$ m.