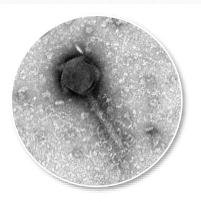

#### What are bacteriophages?

- Virus that infect and replicate within bacteria
- Recognition via receptor on cell surface
- Highly specific
- Success stories in food safety and medicine