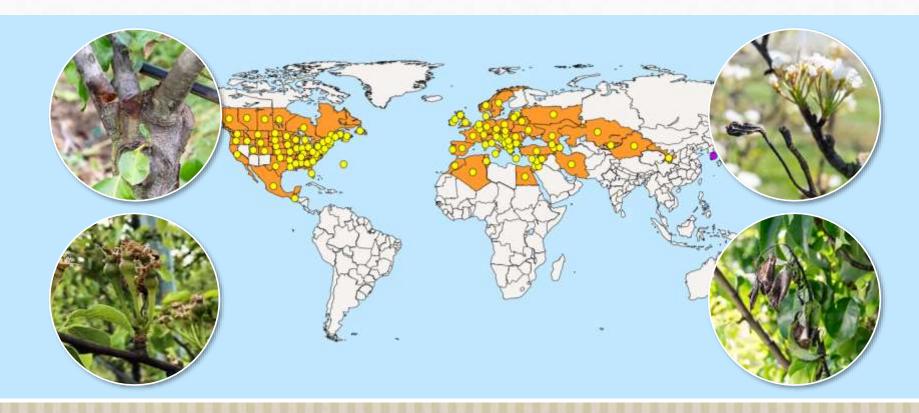

## FIRE BLIGHT IN APPLE AND PEAR





### **BACTERIOPHAGE-BASED BIOCONTROL**

#### What are bacteriophages?

- Virus that infect and replicate within bacteria
- Recognition via receptor on cell surface
- Highly specific
- Success stories in food safety and medicine









### **EXCLUSIVE PARTNERSHIP WITH SCIENTIA TERRAE & OMNILYTICS**





# PEA-02®, BACTERIOPHAGE-BASED BIOCONTROL OF FIRE BLIGHT



#### What is PEA-02<sup>®</sup>?

- Mixture of bacteriophages against Erwinia amylovora in apple and pear
- Developed to cover the EU-wide genetic diversity of the fire blight pathogen
- Active substance dossier submitted in the EU in March, 2023
- Presumably low risk
- No MRL expected

#### How does PEA-02® work?







## STUDIES CONDUCTED IN THE EU IN 2021, 2022 AND 2023





## EFFICACY IN APPLE, EMILIA-ROMAGNA (ITALY), 20