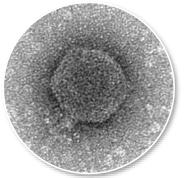

#### What are bacteriophages?

- Virus that infect and replicate within bacteria
- Recognition via receptor on cell surface
- Highly specific
- Success stories in food safety and medicine