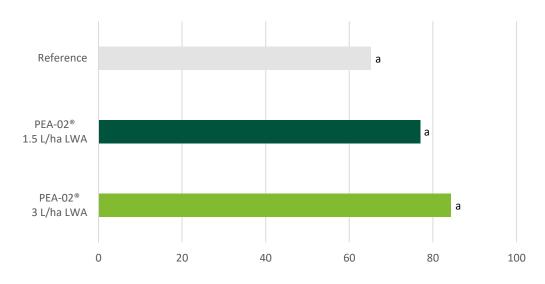

## EFFICACY IN APPLE, EMILIA-ROMAGNA (ITALY), 2022

#### Efficacy in apple cultivar Gala Schnico Red

All treatments significantly differ from the untreated control Disease incidence of 4.4% on the shoots in the untreated control