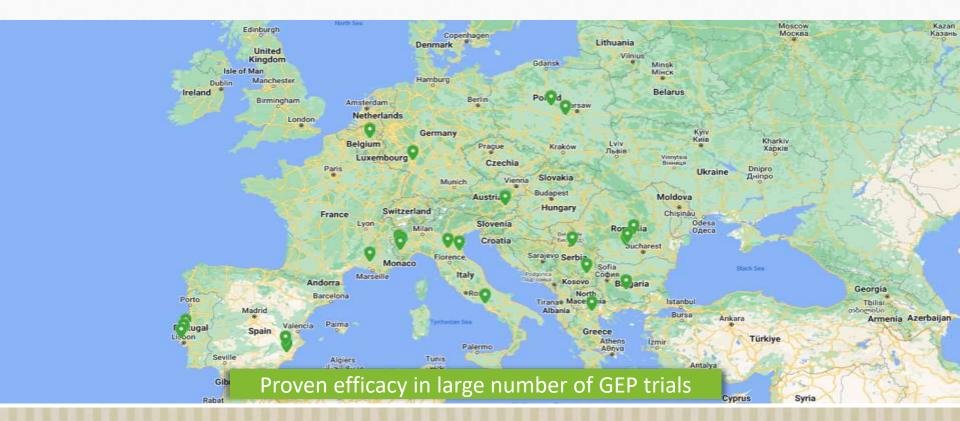

## FIRE BLIGHT IN APPLE AND PEAR





### **BACTERIOPHAGE-BASED BIOCONTROL**

#### What are bacteriophages?

- Virus that infect and replicate within bacteria
- Recognition via receptor on cell surface
- Highly specific
- Success stories in food safety and medicine









### **EXCLUSIVE PARTNERSHIP WITH SCIENTIA TERRAE & OMNILYTICS**





# PEA-02®, BACTERIOPHAGE-BASED BIOCONTROL OF FIRE BLIGHT



#### What is PEA-02<sup>®</sup>?

- Mixture of bacteriophages against Erwinia amylovora in apple and pear
- Developed to cover the EU-wide genetic diversity of the fire blight pathogen
- Active substance dossier submitted in the EU in March, 2023
- Presumably low risk
- No MRL expected

#### How does PEA-02® work?







## STUDIES CONDUCTED IN THE EU IN 2021, 2022 AND 2023





## EFFICACY IN APPLE, EMILIA-ROMAGNA (ITALY), 2022



#### Efficacy in apple cultivar Gala Schnico Red



All treatments significantly differ from the untreated control Disease incidence of 4.4% on the shoots in the untreated control



## EFFICACY IN PEAR, ROMANIA, 2023





All treatments significantly differ from the untreated control Disease incidence of 16.8% on the blossoms in the untreated control



### PHACT® - NEXT GENERATION BIOCONTROL





DCM's technology platform based on bacteriophages with curative action against bacterial diseases







#### PHACT® - NEXT GENERATION BIOCONTROL

Various bacterial plant diseases (source: EPPO)







DCM's technology platform based on bacteriophages with curative action against bacterial diseases







## **TEAMWORK!**





### THANKS