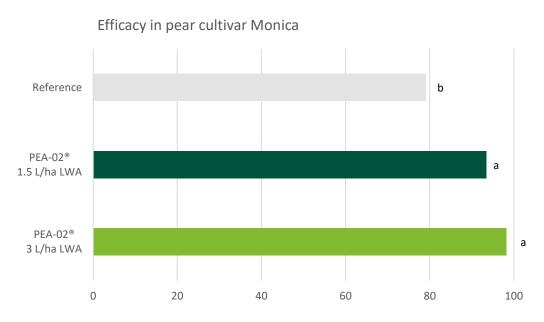

## EFFICACY IN PEAR, ROMANIA, 2023

All treatments significantly differ from the untreated control Disease incidence of 16.8% on the blossoms in the untreated control