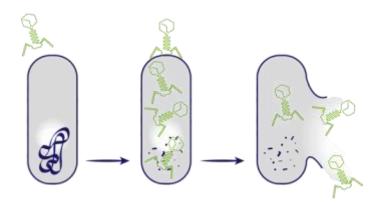

#### What are bacteriophages?

- Virus that infect and replicate within bacteria
- Recognition via receptor on cell surface
- Highly specific
- Success stories in food safety and medicine

#### How does PEA-02® work?