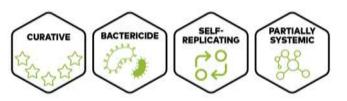

## FIRE BLIGHT IN APPLE AND PEAR





### **BACTERIOPHAGE-BASED BIOCONTROL**

#### What are bacteriophages?

- Virus that infect and replicate within bacteria
- Recognition via receptor on cell surface
- Highly specific
- Success stories in food safety and medicine









### **EXCLUSIVE PARTNERSHIP WITH SCIENTIA TERRAE & OMNILYTICS**





# PEA-02®, BACTERIOPHAGE-BASED BIOCONTROL OF FIRE BLIGHT



#### What is PEA-02<sup>®</sup>?

- Mixture of bacteriophages against Erwinia amylovora in apple and pear
- Developed to cover the EU-wide genetic diversity of the fire blight pathogen
- Active substance dossier submitted in the EU in March, 2023
- Presumably low risk
- No MRL expected

#### How does PEA-02® work?







## STUDIES CONDUCTED IN THE EU IN 2021, 2022 AND 2023





## EFFICACY IN APPLE, EMILIA-ROMAGNA (ITALY), 2022



#### Efficacy in apple cultivar Gala Schnico Red



All treatments significantly differ from the untreated control Disease incidence of 4.4% on the shoots in the untreated control



## EFFICACY IN PEAR, ROMANIA, 2023





All treatments significantly differ from the untreated control Disease incidence of 16.8% on the blossoms in the untreated control



### PHACT® - NEXT GENERATION BIOCONTROL





DCM's technology platform based on bacteriophages with curative action against bacterial diseases







#### PHACT® - NEXT GENERATION BIOCONTROL

Various bacterial plant diseases (source: EPPO)







DCM's technology platform based on bacteriophages with curative action agains