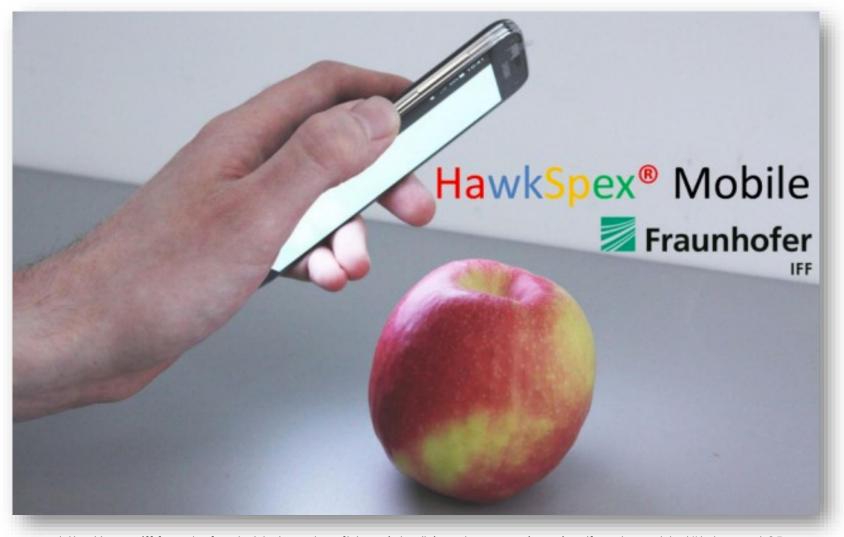

Countries require national authorizations ... x 200 countries

That means worldwide we need ... x 200 countries

- √ 15 nautical miles for foods that sink
- 25 nautical miles for foods that float

http://www.iff.fraunhofer.de/de/geschaeftsbereiche/biosystems-engineering/forschung.html#tabpanel-25