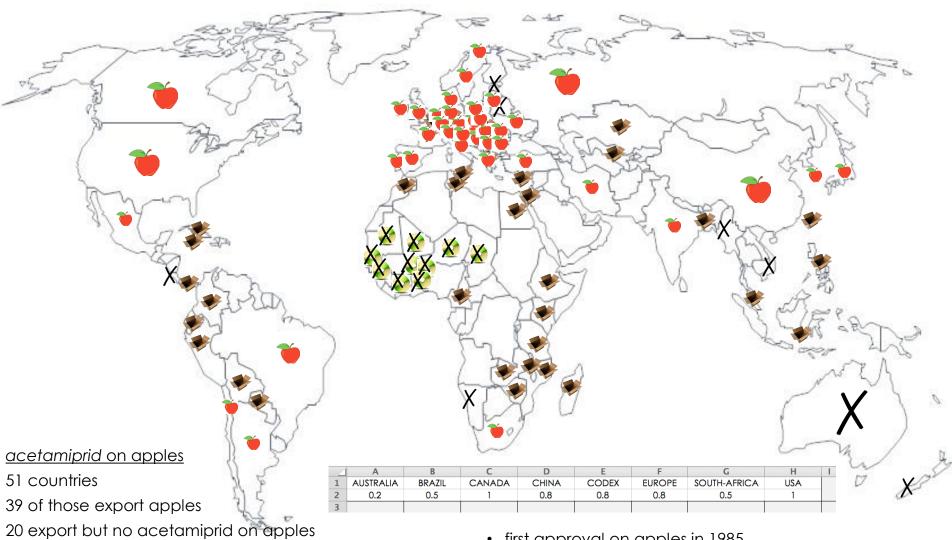

|

### **Registrations**

61,624 entries

69 countries

28,638 products

14,743 mixes

4,835 companies

1,430 active substances

MRL differences up to 3 fold

122 do not require an MRL

### **Biopesticides**

3,535 entries

61 countries

1,473 products

325 mixes

606 companies

### Microbial Insecticides

1,168 entries

52 countries

429 products

60 mixes

308 companies









5 export and have acetamiprid but not on apples

- first approval on apples in 1985
- since 1997 new approvals on apples every year

# **problems** farmers













# problems

farmers









- PMC (CAN)
- EMUCF (EU)
- ... (AUS)
- ... (...)

**GMUPSM** 

- **√** 2015
- ♦ 2017





# problems

farmers







cooperation



| 1 2 2 3 3 4 4 4 4 4 4 4 4 4 4 4 4 4 4 4 4      | MILES CONTROL OF THE |    | _     | Active Ingrede |       |             |       |
|------------------------------------------------|--------------------------------------------------------------------------------------------------------------------------------------------------------------------------------------------------------------------------------------------------------------------------------------------