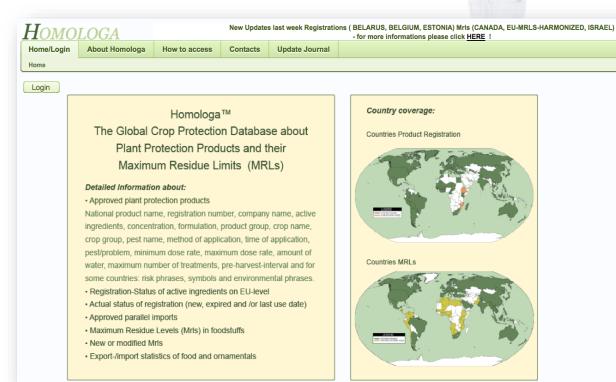

authorizations ...

That leads us to ...

x 10 problems

10,000 crop species

x 3 products

x 200 countries

= <u>60,000,000</u> approvals

600,000











- CODEX
- EU
- US
- CAN
- AUS
- JPN
- ..





100 gr - 10,000 crop species

x 10 problems

x 3 products

x<del>200</del>-countries

= <del>60,000,000</del> approvals

600,000

Worldwide, we grow over ...

These crops can be damaged by ...

IPM and trade require at least ...

200 countries require authorizations ...

That leads us to ...





# overview

- > the problem
- > the solution
- the engagement











# Global Cooperation across Political Borders

among and between growers, industry and governments



- 1. OECD dossier
- 2. OECD monograph
- 3. communication





pest problems

farmers





- trade
- MRLs
- registrations





- for more informations please click HERE !



# exports (59 countries)

| Export Country     | Value in 000 euros      | PCT value | Profile        |
|--------------------|-------------------------|-----------|----------------|
| ARGENTINA          | 120,736.35              | 01.30 %   | IMPORT COUNTRY |
| AUSTRALIA          | 15,865.15               | 00.20 %   | IMPORT COUNTRY |
| AUSTRIA            | 169,619.46              | 01.80 %   | IMPORT COUNTRY |
| AZERBAIJAN         | 14,529.76               | 00.20 %   | IMPORT COUNTRY |
| BELARUS            | 108,242.98              | 01.20 %   | IMPORT COUNTRY |
| BELGIUM            | 193,772.99              | 02.10 %   | IMPORT COUNTRY |
| BOSNIA-HERZEGOVENA | 7,502.65                | 00.10 %   | IMPORT COUNTRY |
| BRAZIL