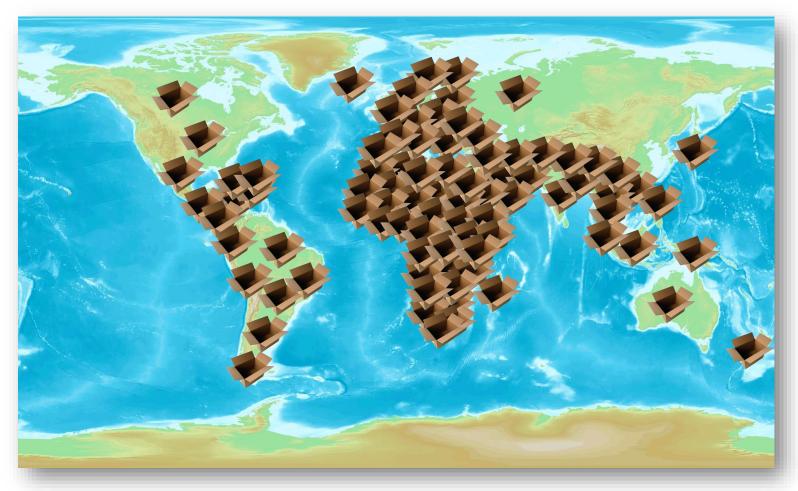

Countries require national authorizations ... x 200 countries

That means worldwide we need ... x 200 countries

- √ 15 nautical miles for foods that sink
- 25 nautical miles for foods that float

http://www.iff.fraunhofer.de/de/geschaeftsbereiche/biosystems-engineering/forschung.html#tabpanel-25

Worldwide, we grow over ...

These crops can be damaged by ...

IPM and trade require at least ...

Countries require national authorizations ...

That means worldwide ...

10,000 crop species

x 10 problems

x 3 products

x 200 countries

= 60,000,000 approvals

• CODEX

• EU

US

• CAN

AUS

JPN

• ..

Worldwide, we grow over ...

These crops can be damaged by ...

IPM and trade require at least ...

200 countries require authorizations ...

That leads us to ...

x 10 problems

10,000 crop species

x 3 products

x 200 countries

= <u>60,000,000</u> approvals

600,000

- CODEX
- EU
- US
- CAN
- AUS
- JPN
- ..

100 gr - 10,000 crop species

x 10 problems

x 3 products

x<del>200</del>-countries

= <del>60,000,000</del> approvals

600,000

Worldwide, we grow over ...

These crops can be damaged by ...

IPM and trade require at least ...

200 countries require authorizations ...

That leads us to ...