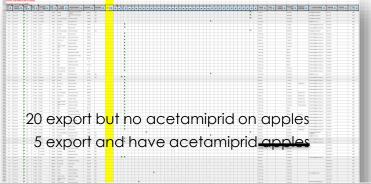

|

### **Registrations**

61,624 entries

69 countries

28,638 products

14,743 mixes

4,835 companies

1,430 active substances

MRL differences up to 3 fold

122 do not require an MRL

### **Biopesticides**

3,535 entries

61 countries

1,473 products

325 mixes

606 companies

### Microbial Insecticides

1,168 entries

52 countries

429 products

60 mixes

308 companies









5 export and have acetamiprid but not on apples

- first approval on apples in 1985
- since 1997 new approvals on apples every year

# **problems** farmers













# problems

farmers









- PMC (CAN)
- EMUCF (EU)
- ... (AUS)
- ... (...)

**GMUPSM** 

- **√** 2015
- ♦ 2017





# problems

farmers







cooperation



| 1 2 2 3 3 4 4 4 4 4 4 4 4 4 4 4 4 4 4 4 4      | MILES CONTROL OF THE |    | _     | Active Ingrede |       |             |       |
|------------------------------------------------|---------------------------------------------------------------------------------------------------------------------------------------------------------------------------------------------------------------------------------------------------------------------------------------------------------------------------------------------------------------------------------------------------------------------------------------------------------------