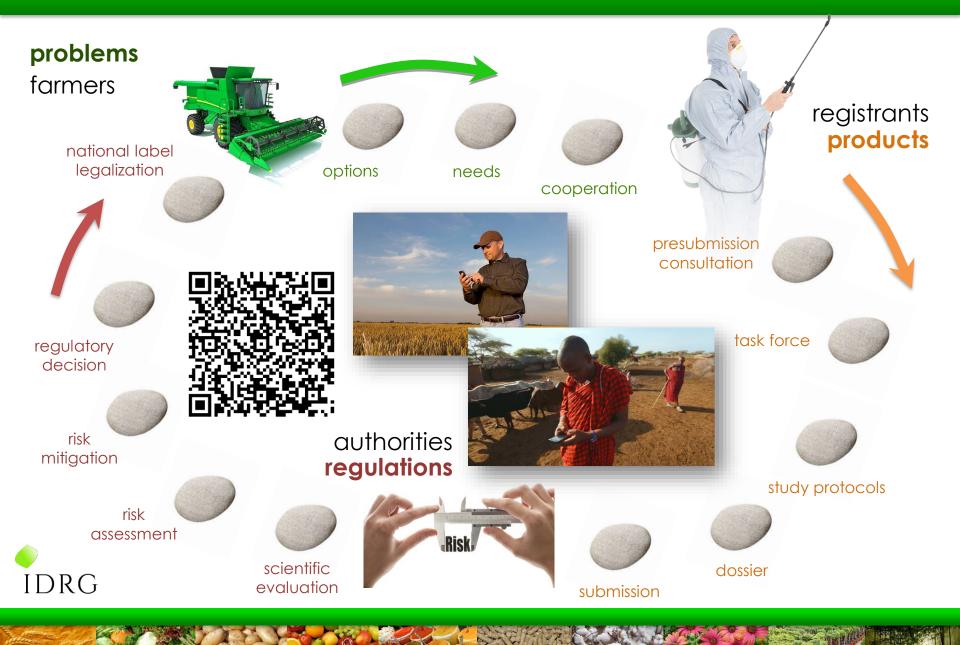

# overview

- > the problem
- > the solution
- > the engagement

problems farmers

untry

Worldwide, we grow over ...

These crops can be damaged by ...

IPM and trade require products with at least ... x 3 modes of action

# Global Cooperation across Political Borders

among and between growers, industry and governments

- 1. OECD dossier
- 2. OECD monograph
- 3. communication

pest problems

farmers

- trade
- MRLs
- registrations