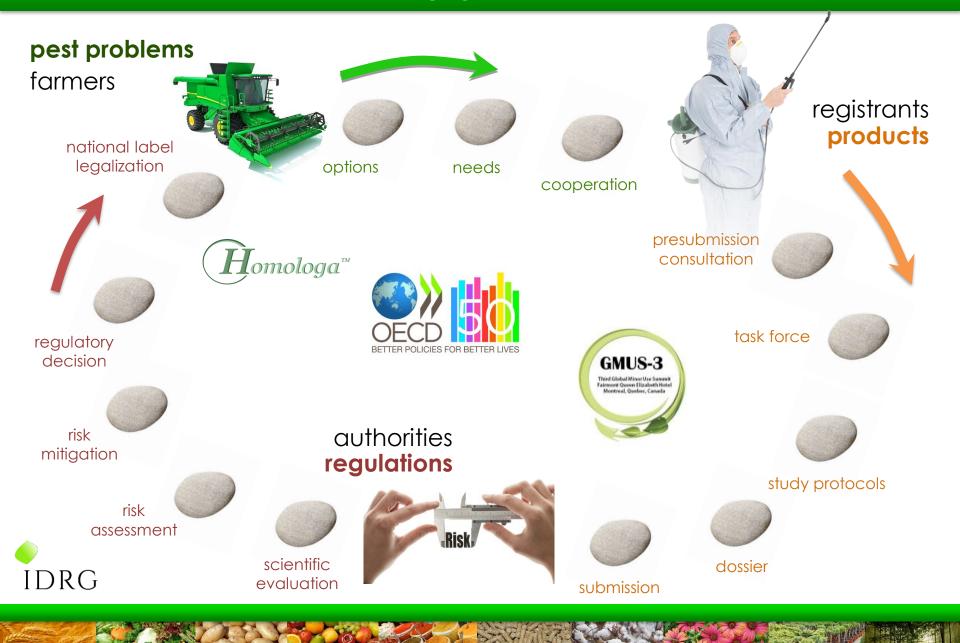

# Global Cooperation across Political Borders

among and between growers, industry and governments

- 1. OECD dossier
- 2. OECD monograph
- 3. communication

pest problems

farmers

- trade
- MRLs
- registrations