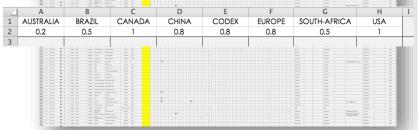

x 200 countries

= 60,000,000 approvals

• CODEX

• EU

US

• CAN

AUS

JPN

x 3 products

x 200 countries

= <u>60,000,000</u> approvals

600,000

- CODEX
- EU
- US
- CAN
- AUS
- JPN
- ..

100 gr - 10,000 crop species

x 10 problems

x 3 products