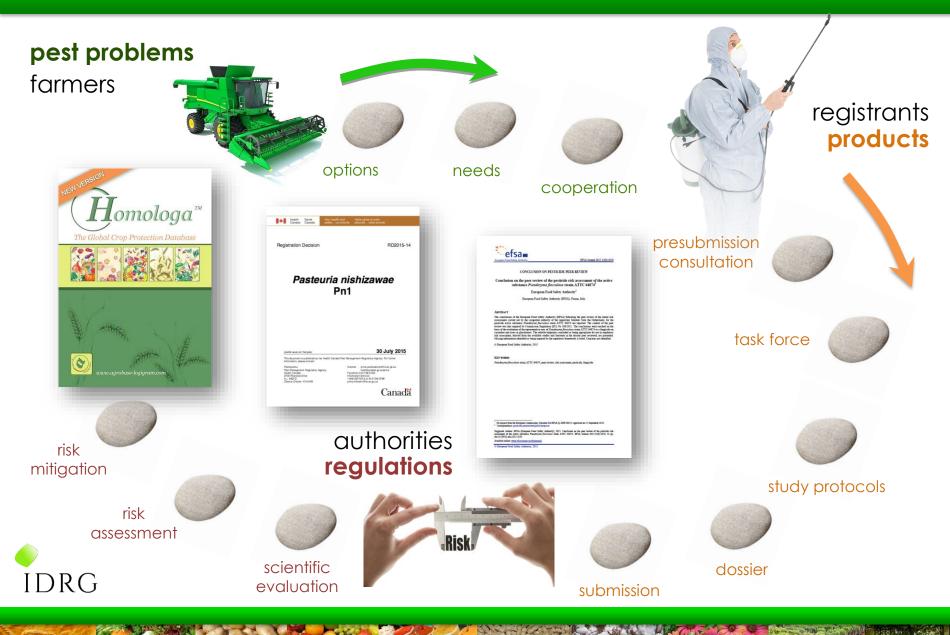

# overview

- > the problem
- > the solution
- > the engagement

problems farmers

untry

Worldwide, we grow over ...

These crops can be damaged by ...

IPM and trade require products with at least ... x 3 modes of action

# Global Cooperation across Political Borders

among and between growers, industry and governments

- 1. OECD dossier
- 2. OECD monograph
- 3. communication

pest problems

farmers

- trade
- MRLs
- registrations