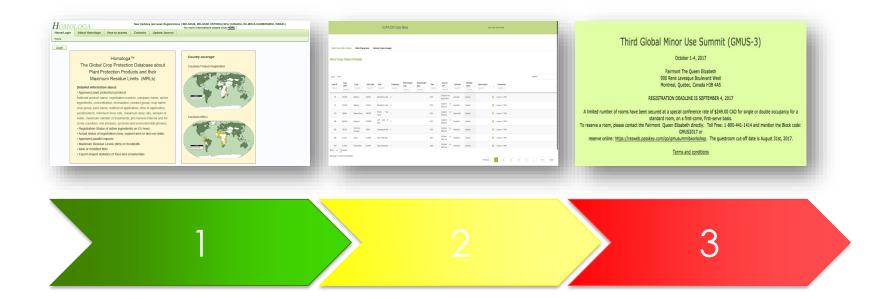

Good Laboratory Practice and Compliance Monitoring Add to Marked List OECD Terms and Conditions | Copyright and Permissions | Educators and Students | Privacy Policy | Contact Us | Site powered by Publishing Technology







# **problems** farmers









# problems







registrants products

presubmission









study protocols



dossier







**problems** farmers













task force











dossier





# problems

farmers









task force



authorities regulations



























# overview

- > the problem
- > the solution
- the engagement

























 Growers/Processors/Traders: establish a global map that shows which authorizations by crop/product/country need to be processed to achieve global harmonization



# farmer / processor / trader





- Growers/Processors/Traders: establish a global map that shows which authorizations by crop/product/country need to be processed to achieve global harmonization
- II. Registrants and Contract Research Organizations: conduct a global presubmission consultation, build a global data package in cooperation with companies in other countries and allow regulators to communicate with each other







- Growers/Processors/Traders: establish a global map that shows which authorizations by crop/product/country need to be processed to achieve global harmonization
- II. Registrantsand Contract Research Organizations: conduct a global presubmission consultation, build a global data package in cooperation with companies in other countries and allow regulators to communicate with each other
- III. R