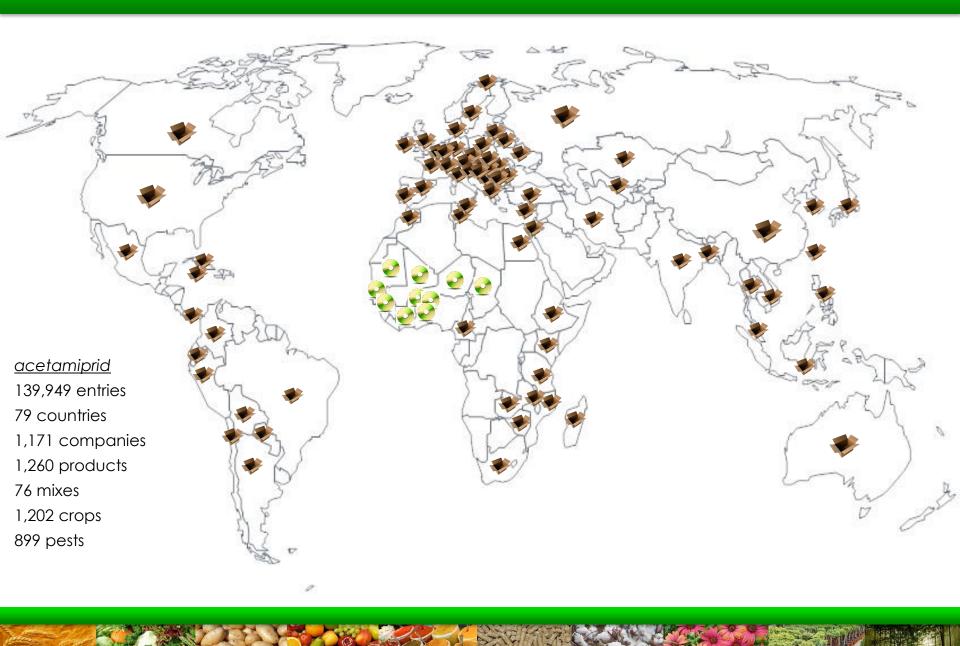

|

### **Registrations**

61,624 entries

69 countries

28,638 products

14,743 mixes

4,835 companies

1,430 active substances

MRL differences up to 3 fold

122 do not require an MRL

### **Biopesticides**

3,535 entries

61 countries

1,473 products

325 mixes

606 companies

### Microbial Insecticides

1,168 entries

52 countries

429 products

60 mixes

308 companies









5 export and have acetamiprid but not on apples

- first approval on apples in 1985
- since 1997 new approvals on apples every year

# **problems** farmers













# problems

farmers









- PMC (CAN)
- EMUCF (EU)
- ... (AUS)
- ... (...)

**GMUPSM** 

- **√** 2015
- ♦ 2017





# problems

farmers







cooperation



| 1 2 2 3 3 4 4 4 4 4 4 4 4 4 4 4 4 4 4 4 4      | MILES CONTROL OF THE |    | _     | Active Ingrede |       |             |       |
|------------------------------------------------|------------------------------------------------------------------------------------------------------------------------------------------------------------------------------------------------------------------------------------------------------------------------------------------