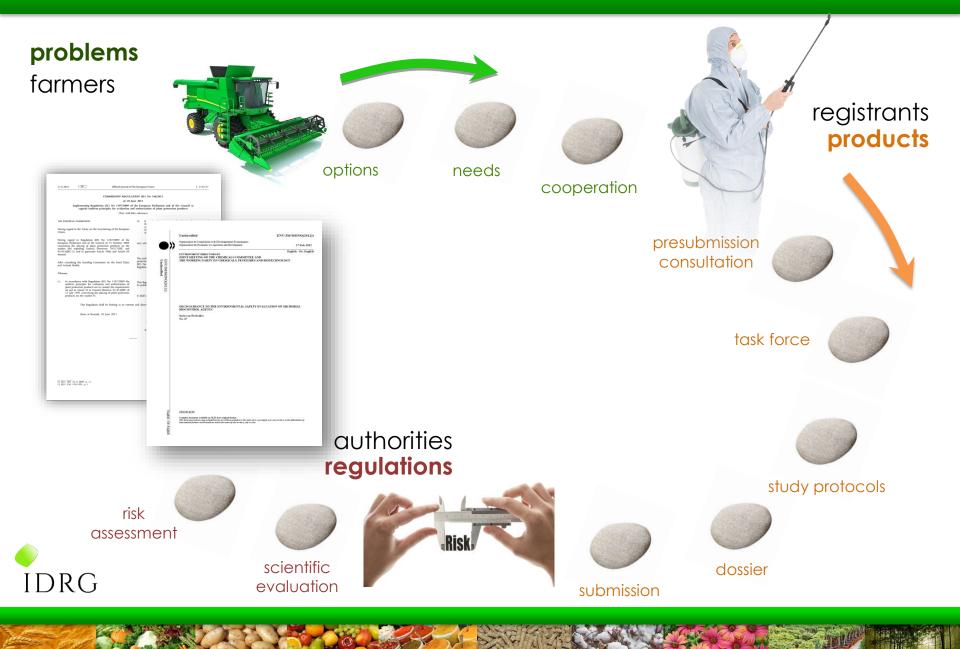

# overview

- > the problem
- > the solution
- > the engagement

problems farmers

untry

Worldwide, we grow over ...

These crops can be damaged by ...

IPM and trade require products with at least ... x 3 modes of action

# Global Cooperation across Political Borders

among and between growers, industry and governments

- 1. OECD dossier
- 2. OECD monograph
- 3. communication

pest problems

farmers

- trade
- MRLs
- registrations