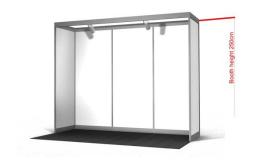

### **Example layouts of booth shell schemes**

The below images are for illustration purposes only. A partial shell scheme will be provided for all exhibition booths with full walls to the rear.

6 m<sup>2</sup> (3 m wide x 2 m deep)

18 m<sup>2</sup> (6 m wide x 3 m deep)

9 m<sup>2</sup> (3 m wide x 3 m deep)

Mini booth 4 m<sup>2</sup> (2 m wide x 2 m deep)

Example with furniture. Please note that no furniture is included. Please order funiture in the shop. Ask for the link from the congress secretariat.