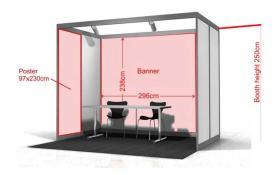

### **Example layouts of booth shell schemes**

The below images are for illustration purposes only. A partial shell scheme will be provided for all exhibition booths with full walls to the rear.

6 m<sup>2</sup> (3 m wide x 2 m deep)

18 m<sup>2</sup> (6 m wide x 3 m deep)

9 m<sup>2</sup> (3 m wide x 3 m deep)

Mini booth 4 m<sup>2</sup> (2 m wide x 2 m deep)

Example with furniture. Please note that no furniture is included. Please order funiture in the shop. Ask for the link from the congress secretariat.