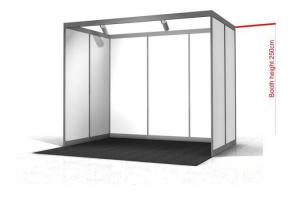

### **Example layouts of booth shell schemes**

The below images are for illustration purposes only. A partial shell scheme will be provided for all exhibition booths with full walls to the rear.

6 m<sup>2</sup> (3 m wide x 2 m deep)

18 m<sup>2</sup> (6 m wide x 3 m deep)

9 m<sup>2</sup> (3 m wide x 3 m deep)

Mini booth 4 m<sup>2</sup> (2 m wide x 2 m deep)

Example with furniture. Please note that no furniture is included. Please order funiture in the shop. Ask for the link from the congress secretariat.