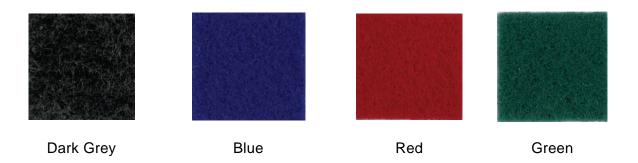

| 75.00        |





### **Example layouts of booth shell schemes**

The below images are for illustration purposes only. A partial shell scheme will be provided for all exhibition booths with full walls to the rear.



6 m<sup>2</sup> (3 m wide x 2 m deep)



18 m<sup>2</sup> (6 m wide x 3 m deep)



9 m<sup>2</sup> (3 m wide x 3 m deep)



Mini booth 4 m<sup>2</sup> (2 m wide x 2 m deep)



Example with furniture. Please note that no furniture is included. Please order funiture in the shop. Ask for the link from the congress secretariat.





#### Technical view



### **Available carpet colour options**



3/4





# Organiser address and contact details

### Address of the organiser

ABIM AG Ackerstrasse 113 5070 Frick Switzerland

www.abim.ch anne.merz@abim.ch +41 62 865 72 04

Frick, 16 April 2020