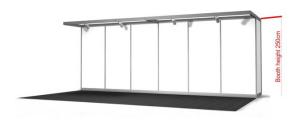

### **Example layouts of booth shell schemes**

The below images are for illustration purposes only. A partial shell scheme will be provided for all exhibition booths with full walls to the rear.

6 m<sup>2</sup> (3 m wide x 2 m deep)

18 m<sup>2</sup> (6 m wide x 3 m deep)

9 m<sup>2</sup> (3 m wide x 3 m deep)

Mini booth 4 m<sup>2</sup> (2 m wide x 2 m deep)

Example with furniture. Please note that no furniture is included. Please order funiture in the shop. Ask for the link from the congress secretariat.