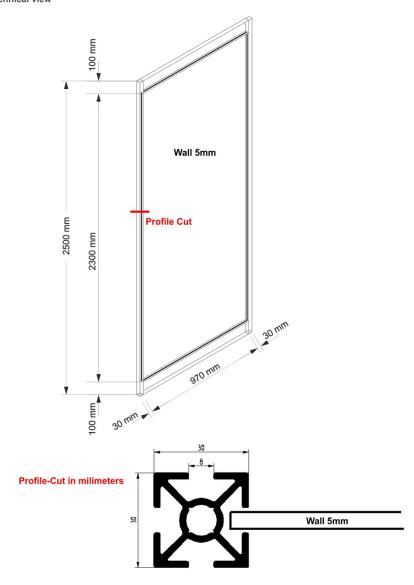

cs |
| Poster (size A0, 841x1189 mm)                                                                                                                                                                                               | 75.00        |





### **Example layouts of booth shell schemes**

The below images are for illustration purposes only. A partial shell scheme will be provided for all exhibition booths with full walls to the rear.



6 m<sup>2</sup> (3 m wide x 2 m deep)



18 m<sup>2</sup> (6 m wide x 3 m deep)



9 m<sup>2</sup> (3 m wide x 3 m deep)



Mini booth 4 m<sup>2</sup> (2 m wide x 2 m deep)



Example with furniture. Please note that no furniture is included. Please order funiture in the shop. Ask for the link from the congress secretariat.





#### Technical view



### **Available carpet colour options**



3/4





# Organiser address and contact details

### Address of the organiser

ABIM AG Ackerstrasse 113 5070 Frick Switzerland

www.abim.ch anne.merz@abim.ch +41 62 865 72 04

Frick, 16 April 2020